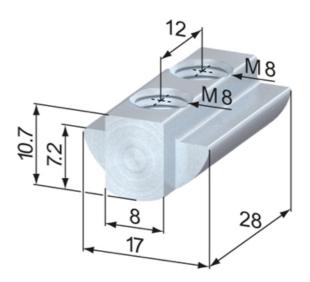

## **Special T-Nut**

Application: Provides anti-twist security used for heavy loads.

Material: Steel, zinc-plated System: 40 - Slot 8 Type: T-nuts

T-Nuts, slide-in rty

T-Slot Strength Information in regards to the maximum allowable t-slot load capability F. These values already include a safety factor (S>2) against plastic deformation.

## **General Data**

| Designation | System      | Weight (g) |
|-------------|-------------|------------|
| SV2060V     | 40 - Slot 8 | 21         |

Rollco AB • Box 22234 • 250 24 Helsingborg • Sverige Tel. +46 42 15 00 40 • info@rollco.se • org.nr 556574-0353 Every care has been taken to ensure the accuracy of the information in this document, but we take no liability for any errors or omissions. We reserve the right to make changes without prior notice.