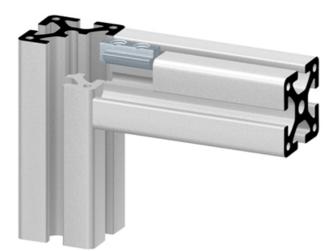

## **Special T-Nut**

Application: Provides anti-twist security used for heavy loads.

Material: Steel, zinc-plated System: 40 - Slot 8 Type: T-nuts

T-Nuts, slide-in rty

T-Slot Strength Information in regards to the maximum allowable t-slot load capability F. These values already include a safety factor (S>2) against plastic deformation.