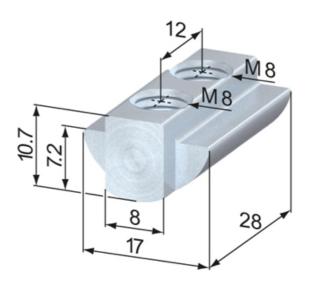

## **Special T-Nut**

Application: Provides anti-twist security used for heavy loads.

Material: Steel, zinc-plated System: 40 - Slot 8 Type: T-nuts

T-Nuts, slide-in rty

T-Slot Strength Information in regards to the maximum allowable t-slot load capability F. These values already include a safety factor (S>2) against plastic deformation.

## **General Data**

| Designation | System      | Weight (g) |
|-------------|-------------|------------|
| SV2060V     | 40 - Slot 8 | 21         |

Rollco AB • Box 22234 • 250 24 Helsingborg • Sverige Tel. +46 42 15 00 40 • info@rollco.se • org.nr 556574-0353 Every care has been taken to ensure the accuracy of the information in this document, but we take no liability for any errors or omissions. We reserve the right to make changes without prior notice.