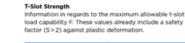

Material: Steel, zinc-plated System: 40 - Slot 8 Type: T-nuts

| Profile type | Max. pull charge F |  |
|--------------|--------------------|--|
| standard     | 5000 N             |  |
| double br.   | 3250 N             |  |
| semi         | 2500 N             |  |
| light        | 2000 N             |  |
| superlight   | 1750 N             |  |