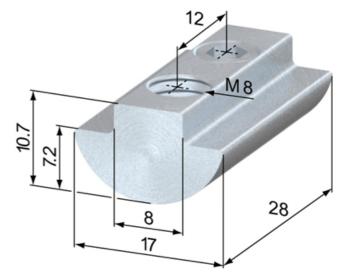

## **General Data**

| Designation | System      | Thread | Weight (g) |
|-------------|-------------|--------|------------|
| SV2050V     | 40 - Slot 8 | M5     | 26         |
| SV2052V     | 40 - Slot 8 | M8     | 21         |