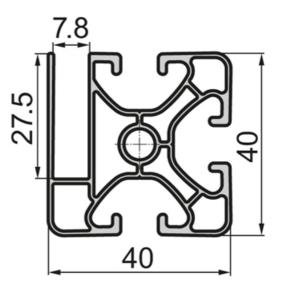

## SP6300N – Mesh Guarding Profile 40

Panel thickness 7.8 mm.

System: 40 - Slot 8 Dimensions: 40x40 Length (mm): 6000 Material Quality: Superlight Profile Type: Closed

## **General Data**

| Designation | lx (cm⁴)    | ly (cm⁴) | Wx (cm³) | Wy (cm³) | A (cm²) |
|-------------|-------------|----------|----------|----------|---------|
| SP6300N     | 5.90        | 5.74     | 0.29     | 0.27     | 3.67    |
|             |             |          |          |          |         |
| Designation | Mass (kg/m) |          |          |          |         |
| SP6300N     |             |          | 0.99     |          |         |