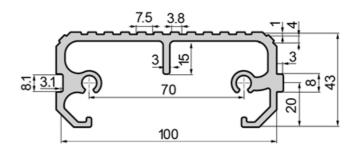

## SP0610N – Step Profile 43x100

System: 40 - Slot 8 Dimensions: Other Length (mm): 6000

## **General Data**

| Designation | lx (cm⁴)    | ly (cm⁴) | Wx (cm³) | Wy (cm³) | A (cm²) |
|-------------|-------------|----------|----------|----------|---------|
| SP0610N     | 15.37       | 130.66   | 5.57     | 26.13    | 9.27    |
|             |             |          |          |          |         |
| Designation | Mass (kg/m) |          |          |          |         |
| SP0610N     |             |          | 2.51     |          |         |