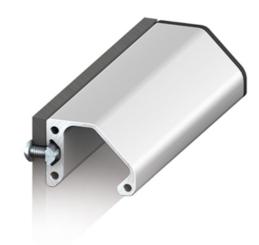

#### Application:

Multi-purpose, e.g. for doors and drawers. Has a stabilizing effect when installed on sheet material and protects the fingers.

System: 40 - Slot 8; 30 - Slot 6

Type: Handles

SZ0059S