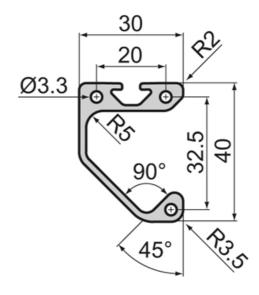

#### **General Data**

| Designation | Description         | lx (cm⁴           | ) ly (c                        | ly (cm⁴) |       | cm³)         | Wy (cm³)    |
|-------------|---------------------|-------------------|--------------------------------|----------|-------|--------------|-------------|
| SP0590N     | Handle Strip Profil | e 5.88            | 2.8                            | 35       | 3.83  |              | 1.80        |
| SZ0059S     | Profile Cap Set     | Profile Cap Set - |                                | -        |       |              | -           |
|             |                     |                   |                                |          |       |              |             |
| Designation | A (cm²)             | Mass (kg/m)       | Material                       | Weight   | (g) V | Veight (g/m) | Length (mm) |
| SP0590N     | 2.98                | 0.80              | Aluminium,<br>natural anodized | -        |       | 0.81         | 6000        |
| SZ0059S     | -                   | -                 | PA 6, black                    | 2.6      |       | -            | -           |