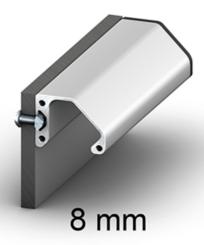

### Handle Strip Profile 30x40

#### Application:

Multi-purpose, e.g. for doors and drawers. Has a stabilizing effect when installed on sheet material and protects the fingers.

System: 40 - Slot 8; 30 - Slot 6

Type: Handles

SZ0059S