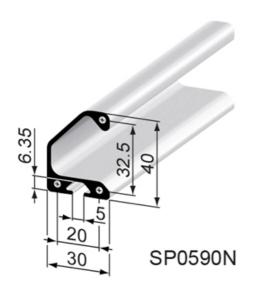

#### **General Data**

| Designation | Description         | lx (cm⁴           | ) ly (c                        | ly (cm⁴) |       | cm³)         | Wy (cm³)    |
|-------------|---------------------|-------------------|--------------------------------|----------|-------|--------------|-------------|
| SP0590N     | Handle Strip Profil | e 5.88            | 2.8                            | 35       | 3.83  |              | 1.80        |
| SZ0059S     | Profile Cap Set     | Profile Cap Set - |                                | -        |       |              | -           |
|             |                     |                   |                                |          |       |              |             |
| Designation | A (cm²)             | Mass (kg/m)       | Material                       | Weight   | (g) V | Veight (g/m) | Length (mm) |
| SP0590N     | 2.98                | 0.80              | Aluminium,<br>natural anodized | -        |       | 0.81         | 6000        |
| SZ0059S     | -                   | -                 | PA 6, black                    | 2.6      |       | -            | -           |