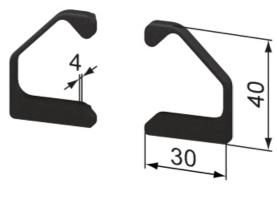

### Handle Strip Profile 30x40

#### Application:

Multi-purpose, e.g. for doors and drawers. Has a stabilizing effect when installed on sheet material and protects the fingers.

System: 40 - Slot 8; 30 - Slot 6

Type: Handles

SZ0059S