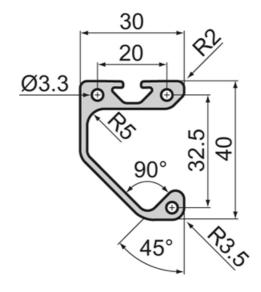

#### **General Data**

| Designation | Description                  | Ix (cm⁴     | ) ly (c                        | m⁴)    | Wx (cm³)        | Wy (cm³)       |
|-------------|------------------------------|-------------|--------------------------------|--------|-----------------|----------------|
| SP0590N     | Handle Strip Profile 30 x 40 | 5.88        | 2.8                            | 35     | 3.83            | 1.80           |
| SZ0059S     | Profile Cap Set              | -           | -                              |        | -               | -              |
|             |                              |             |                                |        |                 |                |
| Designation | A (cm²)                      | Mass (kg/m) | Material                       | Weight | (g) Weight (g/r | n) Length (mm) |
| SP0590N     | 2.98                         | 0.80        | Aluminium,<br>natural anodized | -      | 0.81            | 6000           |
| SZ0059S     | -                            | -           | PA 6, black                    | 2.6    | -               | -              |