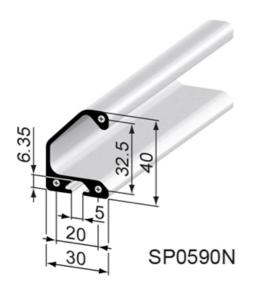

#### **General Data**

| Designation | Description                  | Ix (cm⁴     | ) ly (c                        | m⁴)    | Wx (cm³)        | Wy (cm³)       |
|-------------|------------------------------|-------------|--------------------------------|--------|-----------------|----------------|
| SP0590N     | Handle Strip Profile 30 x 40 | 5.88        | 2.8                            | 35     | 3.83            | 1.80           |
| SZ0059S     | Profile Cap Set              | -           | -                              |        | -               | -              |
|             |                              |             |                                |        |                 |                |
| Designation | A (cm²)                      | Mass (kg/m) | Material                       | Weight | (g) Weight (g/r | n) Length (mm) |
| SP0590N     | 2.98                         | 0.80        | Aluminium,<br>natural anodized | -      | 0.81            | 6000           |
| SZ0059S     | -                            | -           | PA 6, black                    | 2.6    | -               | -              |