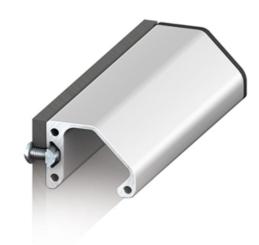

#### Application:

Multi-purpose, e.g. for doors and drawers. Has a stabilizing effect when installed on sheet material and protects the fingers.

System: 40 - Slot 8; 30 - Slot 6

Type: Handles

SZ0059S