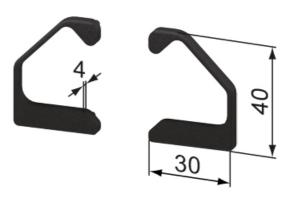

### Handle Strip Profile 30x40

#### Application:

Multi-purpose, e.g. for doors and drawers. Has a stabilizing effect when installed on sheet material and protects the fingers.

System: 40 - Slot 8; 30 - Slot 6

Type: Handles

SZ0059S

## Handle Strip Profile 30x40

# **Handle Strip Profile 30x40**