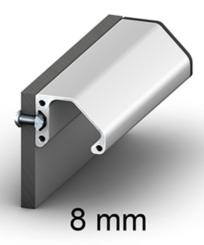

#### Application:

Multi-purpose, e.g. for doors and drawers. Has a stabilizing effect when installed on sheet material and protects the fingers.

System: 40 - Slot 8; 30 - Slot 6

Type: Handles

SZ0059S