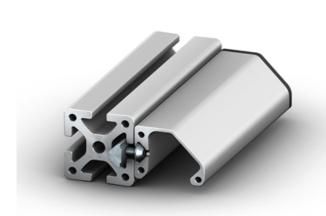

#### Application:

Multi-purpose, e.g. for doors and drawers. Has a stabilizing effect when installed on sheet material and protects the fingers.

System: 40 - Slot 8; 30 - Slot 6

Type: Handles

SZ0059S