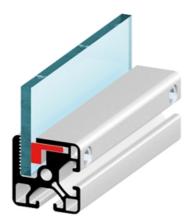

## SP7500N – Clamp Profile 40

System: 40 - Slot 8 Dimensions: 40x40 Length (mm): 6000 Material Quality: Semi/Light Profile Type: Closed

Rollco AB • Box 22234 • 250 24 Helsingborg • Sverige Tel. +46 42 15 00 40 • info@rollco.se • org.nr 556574-0353 Page 1 of 2 Every care has been taken to ensure the accuracy of the information in this document, but we take no liability for any errors or omissions. We reserve the right to make changes without prior notice.