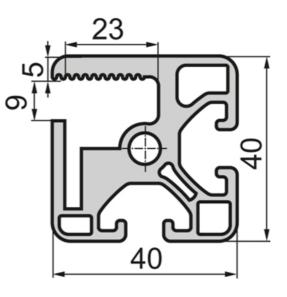

## SP7500N – Clamp Profile 40

System: 40 - Slot 8 Dimensions: 40x40 Length (mm): 6000 Material Quality: Semi/Light Profile Type: Closed

Rollco AB • Box 22234 • 250 24 Helsingborg • Sverige Tel. +46 42 15 00 40 • info@rollco.se • org.nr 556574-0353 Page 1 of 2 Every care has been taken to ensure the accuracy of the information in this document, but we take no liability for any errors or omissions. We reserve the right to make changes without prior notice.

## **General Data**

| Designation | lx (cm⁴)    | ly (cm⁴) | Wx (cm³) | Wy (cm³) | A (cm²) |
|-------------|-------------|----------|----------|----------|---------|
| SP7500N     | 9.20        | 10.30    | 4.49     | 5.05     | 6.76    |
|             |             |          |          |          |         |
| Designation | Mass (kg/m) |          |          |          |         |
| SP7500N     |             |          | 1.83     |          |         |