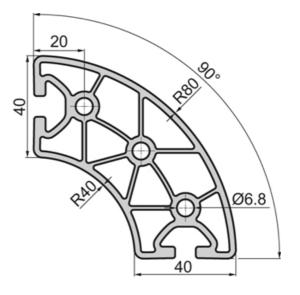

## SP7280N – Closed Profile R40/80 90°

System: 40 - Slot 8 Dimensions: R40/80 Length (mm): 6000 Material Quality: Strong Profile Type: Closed

Rollco AB • Box 22234 • 250 24 Helsingborg • Sverige Tel. +46 42 15 00 40 • info@rollco.se • org.nr 556574-0353 Every care has been taken to ensure the accuracy of the information in this document, but we take no liability for any errors or omissions. We reserve the right to make changes without prior notice.