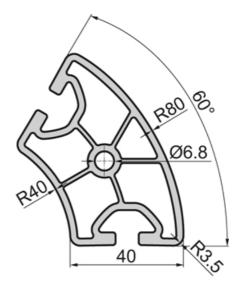

## SP7270N – Closed Profile R40/80 60°

System: 40 - Slot 8 Dimensions: R40/80 Length (mm): 6000 Material Quality: Strong Profile Type: Closed

## **General Data**

| Designation | lx (cm⁴) | ly (cm⁴) | Wx (cm³)    | Wy (cm³) | A (cm²) |
|-------------|----------|----------|-------------|----------|---------|
| SP7270N     | 30.40    | 19.27    | 7.94        | 6.40     | 8.30    |
|             |          |          |             |          |         |
| Designation |          |          | Mass (kg/m) |          |         |
| SP7270N     |          |          | 2.25        |          |         |