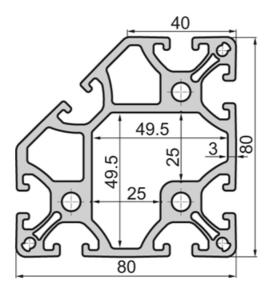

## SP5470N – Profile 80x80 7N Double Bridge

System: 40 - Slot 8 Dimensions: 80x80 Length (mm): 6000 Material Quality: Double Bridge Profile Type: Open

## **General Data**

| Designation | lx (cm⁴)    | ly (cm⁴) | Wx (cm³) | Wy (cm³) | A (cm²) |
|-------------|-------------|----------|----------|----------|---------|
| SP5470N     | 108.12      | 108.12   | 24.74    | 24.74    | 17.88   |
|             |             |          |          |          |         |
| Designation | Mass (kg/m) |          |          |          |         |
| SP5470N     |             |          | 4.85     |          |         |