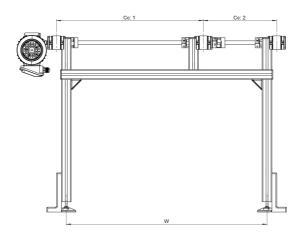

## **General Data**

| Designation         | A       | В       | D        | Е        | L        |
|---------------------|---------|---------|----------|----------|----------|
| Conveyor-stand-TB40 | 130-300 | 130-200 | 366-1200 | 366-1200 | max 6000 |
| Conveyor-stand-TB80 | 210-600 | 210-300 | 446-1200 | 446-1200 | max 6000 |

| Designation         | M        |
|---------------------|----------|
| Conveyor-stand-TB40 | 160-800  |
| Conveyor-stand-TB80 | 160-1200 |