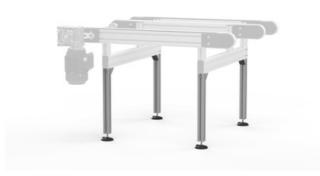

## **Conveyor Stands**

Aluminium profile stand fitted to match Rollco timing belt conveyors. Always 100% compatible with the conveyor. Available with adjustable feet, fixable feet or without feet. Configure your stand together with the timing belt conveyor in our CAD-configurator.