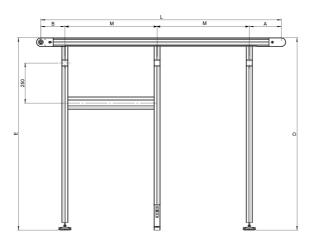

\*Values shown under "General Data" indicates min and max values in mm. according to our standard configurations. For other designs, please contact Rollco.

## **General Data**

| Designation         | A       | В       | D        | Е        | L        |
|---------------------|---------|---------|----------|----------|----------|
| Conveyor-stand-TB40 | 130-300 | 130-200 | 366-1200 | 366-1200 | max 6000 |
| Conveyor-stand-TB80 | 210-600 | 210-300 | 446-1200 | 446-1200 | max 6000 |

| Designation         | M        |
|---------------------|----------|
| Conveyor-stand-TB40 | 160-800  |
| Conveyor-stand-TB80 | 160-1200 |