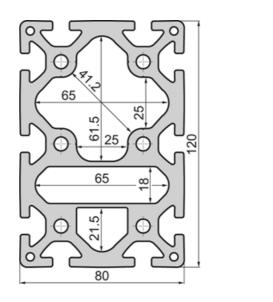

## **SP8500N – Profile 80x120**

System: 40 - Slot 8 Dimensions: 80x120 Length (mm): 6000 Material Quality: Strong Profile Type: Open

## **General Data**

| Designation | lx (cm⁴)    | ly (cm⁴) | Wx (cm³) | Wy (cm³) | A (cm²) |
|-------------|-------------|----------|----------|----------|---------|
| SP8500N     | 554.55      | 274.80   | 89.73    | 68.70    | 38.57   |
|             |             |          |          |          |         |
| Designation | Mass (kg/m) |          |          |          |         |
| SP8500N     |             |          | 10.45    |          |         |