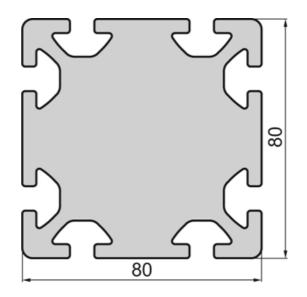

## SP8800N - Profile 80x80 Filled

System: 40 - Slot 8 Dimensions: 80x80 Length (mm): 6000 Material Quality: Strong Profile Type: Closed

## **General Data**

| Designation | lx (cm⁴) | ly (cm⁴) | Wx (cm³)    | Wy (cm³) | A (cm²) |
|-------------|----------|----------|-------------|----------|---------|
| SP8800N     | 239.66   | 239.66   | 59.92       | 59.92    | 50.99   |
|             |          |          |             |          |         |
| Designation |          |          | Mass (kg/m) |          |         |
| SP8800N     |          |          | 13.82       |          |         |