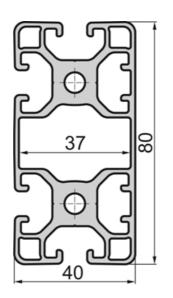

## SP5560N – Profile Closed 40x80 4N 270° Light

System: 40 - Slot 8 Dimensions: 40x80 Length (mm): 6000 Material Quality: Semi/Light Profile Type: Closed

Rollco AB • Box 22234 • 250 24 Helsingborg • Sverige Tel. +46 42 15 00 40 • info@rollco.se • org.nr 556574-0353 Every care has been taken to ensure the accuracy of the information in this document, but we take no liability for any errors or omissions. We reserve the right to make changes without prior notice.

## **General Data**

| Designation | lx (cm⁴) | ly (cm⁴) | Wx (cm³)    | Wy (cm³) | A (cm²) |
|-------------|----------|----------|-------------|----------|---------|
| SP5560N     | 62.12    | 15.23    | 15.53       | 7.39     | 10.12   |
|             |          |          |             |          |         |
| Designation |          |          | Mass (kg/m) |          |         |
| SP5560N     |          |          | 2.74        |          |         |