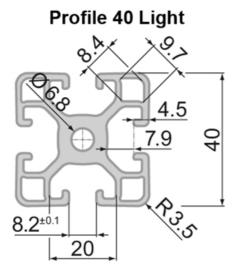

## SP5560N – Profile Closed 40x80 4N 270° Light

System: 40 - Slot 8 Dimensions: 40x80 Length (mm): 6000 Material Quality: Semi/Light Profile Type: Closed

Rollco AB • Box 22234 • 250 24 Helsingborg • Sverige Tel. +46 42 15 00 40 • info@rollco.se • org.nr 556574-0353 Every care has been taken to ensure the accuracy of the information in this document, but we take no liability for any errors or omissions. We reserve the right to make changes without prior notice.