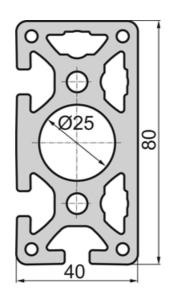

## SP7180N – Profile Closed 40x80 3N

System: 40 - Slot 8 Dimensions: 40x80 Length (mm): 6000 Material Quality: Strong Profile Type: Closed

Rollco AB • Box 22234 • 250 24 Helsingborg • Sverige Tel. +46 42 15 00 40 • info@rollco.se • org.nr 556574-0353 Every care has been taken to ensure the accuracy of the information in this document, but we take no liability for any errors or omissions. We reserve the right to make changes without prior notice.

## **General Data**

| Designation | lx (cm⁴) | ly (cm⁴) | Wx (cm³)    | Wy (cm³) | A (cm²) |
|-------------|----------|----------|-------------|----------|---------|
| SP7180N     | 102.21   | 28.23    | 25.05       | 13.64    | 17.16   |
|             |          |          |             |          |         |
| Designation |          |          | Mass (kg/m) |          |         |
| SP7180N     |          |          | 4.65        |          |         |