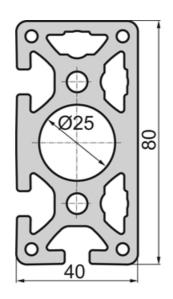

## SP7180N – Profile Closed 40x80 3N

System: 40 - Slot 8 Dimensions: 40x80 Length (mm): 6000 Material Quality: Strong Profile Type: Closed

Rollco AB • Box 22234 • 250 24 Helsingborg • Sverige Tel. +46 42 15 00 40 • info@rollco.se • org.nr 556574-0353 Every care has been taken to ensure the accuracy of the information in this document, but we take no liability for any errors or omissions. We reserve the right to make changes without prior notice.

## **General Data**

| Designation | System      | lx (cm⁴) | ly (cm⁴) | Wx (cm³)    | Wy (cm³) |  |
|-------------|-------------|----------|----------|-------------|----------|--|
| SP7180N     | 40 - Slot 8 | 102.21   | 28.23    | 25.05       | 13.64    |  |
|             |             |          |          |             |          |  |
| Designation | A (cm²)     |          |          | Mass (kg/m) |          |  |
| SP7180N     |             | 17.16    |          | 4.65        |          |  |