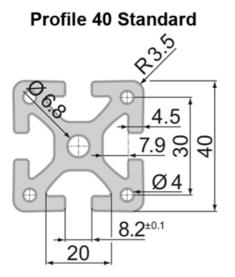

## SP6900N – Profile Closed 40x80 5N

System: 40 - Slot 8 Dimensions: 40x80 Length (mm): 6000 Material Quality: Strong Profile Type: Closed

Rollco AB • Box 22234 • 250 24 Helsingborg • Sverige Tel. +46 42 15 00 40 • info@rollco.se • org.nr 556574-0353 Every care has been taken to ensure the accuracy of the information in this document, but we take no liability for any errors or omissions. We reserve the right to make changes without prior notice.