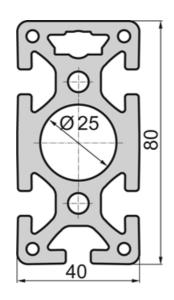

## SP6900N – Profile Closed 40x80 5N

System: 40 - Slot 8 Dimensions: 40x80 Length (mm): 6000 Material Quality: Strong Profile Type: Closed

Rollco AB • Box 22234 • 250 24 Helsingborg • Sverige Tel. +46 42 15 00 40 • info@rollco.se • org.nr 556574-0353 Every care has been taken to ensure the accuracy of the information in this document, but we take no liability for any errors or omissions. We reserve the right to make changes without prior notice.

## **General Data**

| Designation | lx (cm⁴) | ly (cm⁴) | Wx (cm³)    | Wy (cm³) | A (cm²) |
|-------------|----------|----------|-------------|----------|---------|
| SP6900N     | 98.51    | 26.10    | 24.63       | 13.05    | 16.31   |
|             |          |          |             |          |         |
| Designation |          |          | Mass (kg/m) |          |         |
| SP6900N     |          |          | 4.42        |          |         |