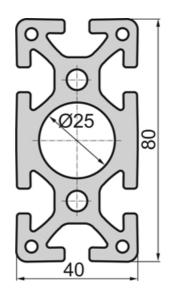

## **SP4200N – Profile 40x80**

System: 40 - Slot 8 Dimensions: 40x80 Length (mm): 6000 Material Quality: Strong Profile Type: Open

Rollco AB • Box 22234 • 250 24 Helsingborg • Sverige Tel. +46 42 15 00 40 • info@rollco.se • org.nr 556574-0353 Every care has been taken to ensure the accuracy of the information in this document, but we take no liability for any errors or omissions. We reserve the right to make changes without prior notice.

## **General Data**

| Designation | lx (cm⁴) | ly (cm⁴) | Wx (cm³)    | Wy (cm³) | A (cm²) |
|-------------|----------|----------|-------------|----------|---------|
| SP4200N     | 93.73    | 26.08    | 23.43       | 13.04    | 15.95   |
|             |          |          |             |          |         |
| Designation |          |          | Mass (kg/m) |          |         |
| SP4200N     |          |          | 4.32        |          |         |