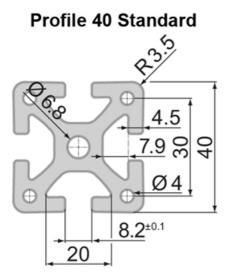

## **SP4200N – Profile 40x80**

System: 40 - Slot 8 Dimensions: 40x80 Length (mm): 6000 Material Quality: Strong Profile Type: Open

Rollco AB • Box 22234 • 250 24 Helsingborg • Sverige Tel. +46 42 15 00 40 • info@rollco.se • org.nr 556574-0353 Every care has been taken to ensure the accuracy of the information in this document, but we take no liability for any errors or omissions. We reserve the right to make changes without prior notice.