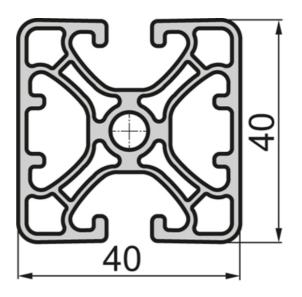

## SP5630N – Profile Closed 40x40 2N 180° Superlight

System: 40 - Slot 8 Dimensions: 40x40 Length (mm): 6000 Material Quality: Superlight Profile Type: Closed

Rollco AB • Box 22234 • 250 24 Helsingborg • Sverige Tel. +46 42 15 00 40 • info@rollco.se • org.nr 556574-0353 Every care has been taken to ensure the accuracy of the information in this document, but we take no liability for any errors or omissions. We reserve the right to make changes without prior notice.