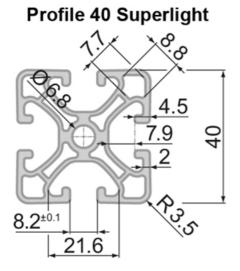

## SP5630N – Profile Closed 40x40 2N 180° Superlight

System: 40 - Slot 8 Dimensions: 40x40 Length (mm): 6000 Material Quality: Superlight Profile Type: Closed

Rollco AB • Box 22234 • 250 24 Helsingborg • Sverige Tel. +46 42 15 00 40 • info@rollco.se • org.nr 556574-0353 Every care has been taken to ensure the accuracy of the information in this document, but we take no liability for any errors or omissions. We reserve the right to make changes without prior notice.

## **General Data**

| Designation | lx (cm⁴) | ly (cm⁴) | Wx (cm³)    | Wy (cm³) | A (cm²) |
|-------------|----------|----------|-------------|----------|---------|
| SP5630N     | 7.93     | 9.06     | 3.97        | 4.53     | 5.40    |
|             |          |          |             |          |         |
| Designation |          |          | Mass (kg/m) |          |         |
| SP5630N     |          |          | 1.46        |          |         |