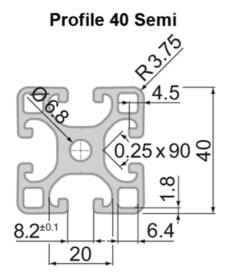

## SP5480N – Profile Closed 40x40 1N Semi

System: 40 - Slot 8 Dimensions: 40x40 Length (mm): 6000 Material Quality: Semi/Light Profile Type: Closed

Rollco AB • Box 22234 • 250 24 Helsingborg • Sverige Tel. +46 42 15 00 40 • info@rollco.se • org.nr 556574-0353 Every care has been taken to ensure the accuracy of the information in this document, but we take no liability for any errors or omissions. We reserve the right to make changes without prior notice.

## **General Data**

| Designation | lx (cm⁴)    | ly (cm⁴) | Wx (cm³) | Wy (cm³) | A (cm²) |
|-------------|-------------|----------|----------|----------|---------|
| SP5480N     | 9.94        | 10.67    | 4.84     | 5.34     | 7.04    |
|             |             |          |          |          |         |
| Designation | Mass (kg/m) |          |          |          |         |
| SP5480N     |             |          | 1.92     |          |         |