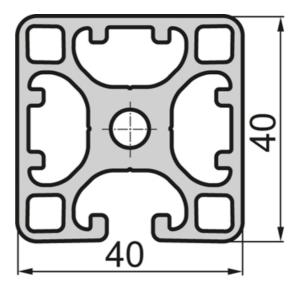

## SP5480N – Profile Closed 40x40 1N Semi

System: 40 - Slot 8 Dimensions: 40x40 Length (mm): 6000 Material Quality: Semi/Light Profile Type: Closed

Rollco AB • Box 22234 • 250 24 Helsingborg • Sverige Tel. +46 42 15 00 40 • info@rollco.se • org.nr 556574-0353 Every care has been taken to ensure the accuracy of the information in this document, but we take no liability for any errors or omissions. We reserve the right to make changes without prior notice.