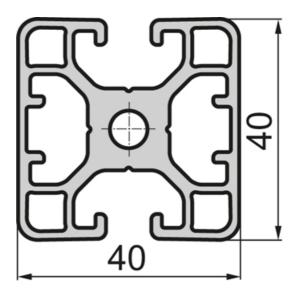

## SP5520N – Profile Closed 40x40 2N 180° Light

System: 40 - Slot 8 Dimensions: 40x40 Length (mm): 6000 Material Quality: Semi/Light Profile Type: Closed

Rollco AB • Box 22234 • 250 24 Helsingborg • Sverige Tel. +46 42 15 00 40 • info@rollco.se • org.nr 556574-0353 Every care has been taken to ensure the accuracy of the information in this document, but we take no liability for any errors or omissions. We reserve the right to make changes without prior notice.