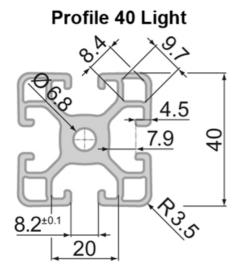

## SP5520N – Profile Closed 40x40 2N 180° Light

System: 40 - Slot 8 Dimensions: 40x40 Length (mm): 6000 Material Quality: Semi/Light Profile Type: Closed

Rollco AB • Box 22234 • 250 24 Helsingborg • Sverige Tel. +46 42 15 00 40 • info@rollco.se • org.nr 556574-0353 Every care has been taken to ensure the accuracy of the information in this document, but we take no liability for any errors or omissions. We reserve the right to make changes without prior notice.

## **General Data**

| Designation | lx (cm⁴)    | ly (cm⁴) | Wx (cm³) | Wy (cm³) | A (cm²) |
|-------------|-------------|----------|----------|----------|---------|
| SP5520N     | 7.88        | 9.02     | 3.94     | 4.51     | 5.99    |
|             |             |          |          |          |         |
| Designation | Mass (kg/m) |          |          |          |         |
| SP5520N     |             |          | 1.62     |          |         |