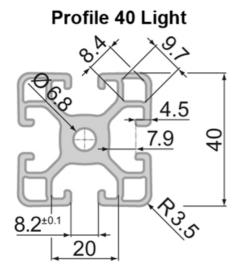

## SP5510N – Profile Closed 40x40 3N Light

System: 40 - Slot 8 Dimensions: 40x40 Length (mm): 6000 Material Quality: Semi/Light Profile Type: Closed

Rollco AB • Box 22234 • 250 24 Helsingborg • Sverige Tel. +46 42 15 00 40 • info@rollco.se • org.nr 556574-0353 Every care has been taken to ensure the accuracy of the information in this document, but we take no liability for any errors or omissions. We reserve the right to make changes without prior notice.