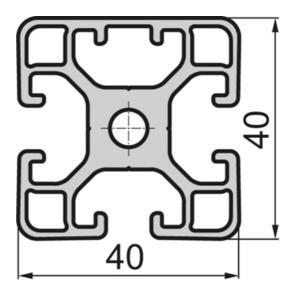

## SP5510N – Profile Closed 40x40 3N Light

System: 40 - Slot 8 Dimensions: 40x40 Length (mm): 6000 Material Quality: Semi/Light Profile Type: Closed

Rollco AB • Box 22234 • 250 24 Helsingborg • Sverige Tel. +46 42 15 00 40 • info@rollco.se • org.nr 556574-0353 Every care has been taken to ensure the accuracy of the information in this document, but we take no liability for any errors or omissions. We reserve the right to make changes without prior notice.