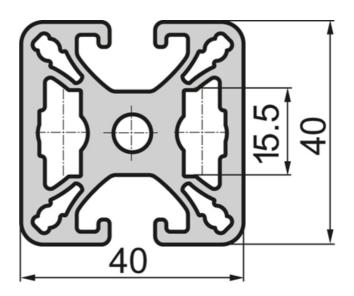

## SP6400N – Profile Closed 40x40 2N 180°

System: 40 - Slot 8 Dimensions: 40x40 Length (mm): 6000 Material Quality: Strong Profile Type: Closed

Rollco AB • Box 22234 • 250 24 Helsingborg • Sverige Tel. +46 42 15 00 40 • info@rollco.se • org.nr 556574-0353 Every care has been taken to ensure the accuracy of the information in this document, but we take no liability for any errors or omissions. We reserve the right to make changes without prior notice.

## **General Data**

| Designation | lx (cm⁴)    | ly (cm⁴) | Wx (cm³) | Wy (cm³) | A (cm²) |
|-------------|-------------|----------|----------|----------|---------|
| SP6400N     | 10.69       | 13.24    | 5.35     | 6.62     | 8.11    |
|             |             |          |          |          |         |
| Designation | Mass (kg/m) |          |          |          |         |
| SP6400N     |             |          | 2.20     |          |         |