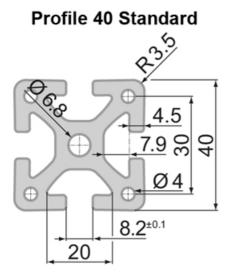

## SP6400N – Profile Closed 40x40 2N 180°

System: 40 - Slot 8 Dimensions: 40x40 Length (mm): 6000 Material Quality: Strong Profile Type: Closed

Rollco AB • Box 22234 • 250 24 Helsingborg • Sverige Tel. +46 42 15 00 40 • info@rollco.se • org.nr 556574-0353 Every care has been taken to ensure the accuracy of the information in this document, but we take no liability for any errors or omissions. We reserve the right to make changes without prior notice.

## **General Data**

| Designation | lx (cm⁴)    | ly (cm⁴) | Wx (cm³) | Wy (cm³) | A (cm²) |
|-------------|-------------|----------|----------|----------|---------|
| SP6400N     | 10.69       | 13.24    | 5.35     | 6.62     | 8.11    |
|             |             |          |          |          |         |
| Designation | Mass (kg/m) |          |          |          |         |
| SP6400N     |             |          | 2.20     |          |         |