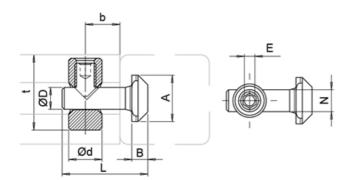

## **General Data**

| Designation | Description                       | System      | А      | В         | D   |
|-------------|-----------------------------------|-------------|--------|-----------|-----|
| PZ3912      | Central Fastener 6<br>Anti-rotate | 30 - Slot 6 | 11.0   | 3.8       | 5.2 |
| Designation | L                                 | b           | W      | eight (g) | E   |
| PZ3912      | 20.3                              | 10          | 10 9.5 |           | 2.5 |