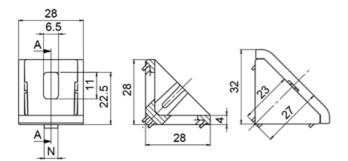

## Angle Set 6 30x30

To connect two aluminum profiles or panels at right angles. The connection angle can be closed with the cover cap. Assembly set includes 1 Cover cap - Plastic PA - black, 2 T-slot nuts - slot 6 - M6, 2 Screws ISO 7380 - M6 × 12

Material: Die-cast zinc. Cover cap, plastic PA glass fiber

reinforced. Assembly set, steel.

System: 30 - Slot 6

Type: Angles Brackets and Corners; Fasteners

## **General Data**

| Designation | Description                      | System      | Colour          | Weight (g) |
|-------------|----------------------------------|-------------|-----------------|------------|
| PZ3070      | Angle Set 6 30x30 Screw<br>M6x12 | 30 - Slot 6 | Cover cap black | 68         |