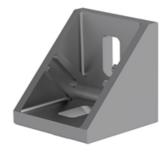

## Angle Set 6 30x30

To connect two aluminum profiles or panels at right angles. The connection angle can be closed with the cover cap. Assembly set includes 1 Cover cap - Plastic PA - black, 2 T-slot nuts - slot 6 - M6, 2 Screws ISO 7380 - M6 × 12