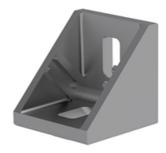

## Angle Set 6 30x30

To connect two aluminum profiles or panels at right angles. The connection angle can be closed with the cover cap. Assembly set includes 1 Cover cap - Plastic PA - black, 2 T-slot nuts - slot 6 - M6, 2 Screws ISO 7380 - M6 × 12