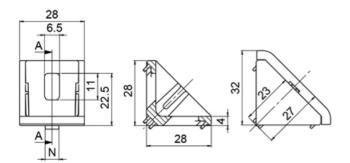

## Angle Set 6 30x30

To connect two aluminum profiles or panels at right angles. The connection angle can be closed with the cover cap. Assembly set includes 1 Cover cap - Plastic PA - black, 2 T-slot nuts - slot 6 - M6, 2 Screws ISO 7380 - M6 × 12

## **General Data**

| Designation | Description                      | System      | Colour          | Weight (g) |
|-------------|----------------------------------|-------------|-----------------|------------|
| PZ3070      | Angle Set 6 30x30 Screw<br>M6x12 | 30 - Slot 6 | Cover cap black | 68         |