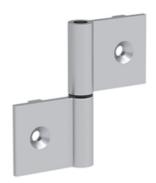

## Hinge 8 Al

For panels and aluminum profiles; left or right side assembly.

Fastening from the front, using M6 countersunk screws. Assembly set includes 2 countersunk screws DIN 7991 -  $M6 \times 14$ , 2 self-aligning T-Slot nuts M6 - slot 8.

Material: Wings, aluminum. Axle, stainless steel. Cover cap,

plastic PA, glass fiber reinforced. **System:** 40 - Slot 8

System: 40 - Slot 8
Type: Hinges