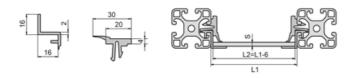

## **General Data**

| Designation | Description                  | System      | Material                           | Length | S   |
|-------------|------------------------------|-------------|------------------------------------|--------|-----|
| PP1908      | Panel clamping strip<br>8 Al | 40 - Slot 8 | Aluminium                          | 3000   | 2-4 |
| PZ1901      | Panel clamping strip<br>8    | 40 - Slot 8 | Grey PP/TPE, similar<br>to RAL7042 | 3000   | -   |