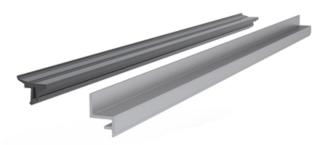

## **Panel Clamping Strip**

For fitting plates into closed frames later.

In order to improve the appearance, the mounted plates are more or less flush with the outer edge of the base frame. No need to remove existing constructions. The plate rests on an aluminium strip placed in the profile slot. An elastic plastic strip is used to fasten the plate afterwards.

## **General Data**

| Designation | Description                  | System      | Material                           | Length | S   |
|-------------|------------------------------|-------------|------------------------------------|--------|-----|
| PP1908      | Panel clamping strip<br>8 Al | 40 - Slot 8 | Aluminium                          | 3000   | 2-4 |
| PZ1901      | Panel clamping strip<br>8    | 40 - Slot 8 | Grey PP/TPE, similar<br>to RAL7042 | 3000   | -   |