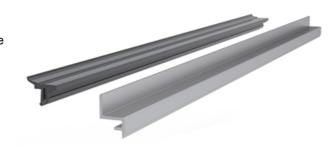

## **Panel Clamping Strip**

For fitting plates into closed frames later.

In order to improve the appearance, the mounted plates are more or less flush with the outer edge of the base frame. No need to remove existing constructions. The plate

frame. No need to remove existing constructions. The plate rests on an aluminium strip placed in the profile slot. An elastic plastic strip is used to fasten the plate afterwards.

System: 40 - Slot 8

Type: Sealing, Coverstrips & Rubbers