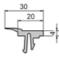

## **Panel Clamping Strip**

For fitting plates into closed frames later.

In order to improve the appearance, the mounted plates are more or less flush with the outer edge of the base frame. No need to remove existing constructions. The plate

frame. No need to remove existing constructions. The plate rests on an aluminium strip placed in the profile slot. An elastic plastic strip is used to fasten the plate afterwards.

System: 40 - Slot 8

Type: Sealing, Coverstrips & Rubbers