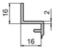

## **General Data**

| Designation | Description                  | System      | Material                        | Length | S   |
|-------------|------------------------------|-------------|---------------------------------|--------|-----|
| PP1908      | Panel clamping strip<br>8 Al | 40 - Slot 8 | Aluminium                       | 3000   | 2-4 |
| PZ1901      | Panel clamping strip 8       | 40 - Slot 8 | Grey PP/TPE, similar to RAL7042 | 3000   | -   |