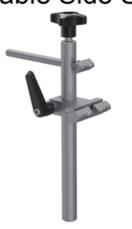

## **Conveyor Guides**

Conveyor guides are ideal for diverting, accumulating or guiding goods. We have several solutions, examples include bent plates and additional adjustable guide profiles.

Dimensions in mm.



# Adjustable Side Support





#### **Bent Sides**



#### Adjustable Side Support



### **Conveyor Guides**

### Side Support Alu





#### Adjustable Side Support



# Side Support Alu



#### Bent sides



#### **General Data**

| Designation             | Material                                             | Remark                                             |
|-------------------------|------------------------------------------------------|----------------------------------------------------|
| Adjustable Side Support | -                                                    | Made to order. Contact us for further information. |
| Side Support Alu        | Aluminium. Available also with low friction plastic. | Made to order. Contact us for further information. |
| 1 Bent Side             | -