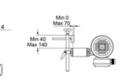

## **Conveyor Guides**

Conveyor guides are ideal for diverting, accumulating or guiding goods. We have several solutions, examples include bent plates and additional adjustable guide profiles.

Dimensions in mm.



# Adjustable Side Support





#### **Bent Sides**



#### Adjustable Side Support



### **Conveyor Guides**

### Side Support Alu





#### Adjustable Side Support



# Side Support Alu



#### Bent sides



#### **General Data**

| Designation             | Material                                             | Remark                                             |
|-------------------------|------------------------------------------------------|----------------------------------------------------|
| Adjustable Side Support | -                                                    | Made to order. Contact us for further information. |
| Side Support Alu        | Aluminium. Available also with low friction plastic. | Made to order. Contact us for further information. |
| 1 Bent Side             | -                                                    | Made to order. Contact us for further information. |
| 2 Bent Sides            | -