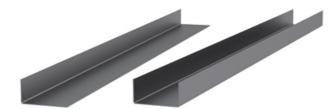

## **Conveyor Guides**

Conveyor guides are ideal for diverting, accumulating or guiding goods. We have several solutions, examples include bent plates and additional adjustable guide profiles.

Dimensions in mm.



# Adjustable Side Support





#### **Bent Sides**



#### Adjustable Side Support



### **Conveyor Guides**

### Side Support Alu





#### Adjustable Side Support



# Side Support Alu



#### Bent sides



#### **General Data**

| Designation             | Material                                             | Remark                                             |
|-------------------------|------------------------------------------------------|----------------------------------------------------|
| Adjustable Side Support | -                                                    | Made to order. Contact us for further information. |
| Side Support Alu        | Aluminium. Available also with low friction plastic. | Made to order. Contact us for further information. |
| 1 Bent Side             | -