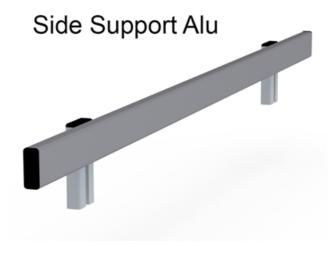

## **Conveyor Guides**

Conveyor guides are ideal for diverting, accumulating or guiding goods. We have several solutions, examples include bent plates and additional adjustable guide profiles.

Dimensions in mm.



# Adjustable Side Support





#### **Bent Sides**



#### Adjustable Side Support



### **Conveyor Guides**

### Side Support Alu





#### Adjustable Side Support



# Side Support Alu



#### Bent sides



#### **General Data**

| Designation             | Material                                             | Remark                                             |
|-------------------------|------------------------------------------------------|----------------------------------------------------|
| Adjustable Side Support | -                                                    | Made to order. Contact us for further information. |
| Side Support Alu        | Aluminium. Available also with low friction plastic. | Made to order. Contact us for further information. |
| 1 Bent Side             | -