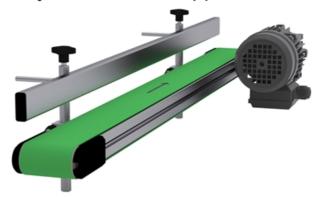

## **Conveyor Guides**

Conveyor guides are ideal for diverting, accumulating or guiding goods. We have several solutions, examples include bent plates and additional adjustable guide profiles.

Dimensions in mm.



# Adjustable Side Support





#### **Bent Sides**



#### Adjustable Side Support



### **Conveyor Guides**

### Side Support Alu





#### Adjustable Side Support



# Side Support Alu



#### Bent sides



#### **General Data**

| Designation             | Material                                             | Remark                                             |
|-------------------------|------------------------------------------------------|----------------------------------------------------|
| Adjustable Side Support | -                                                    | Made to order. Contact us for further information. |
| Side Support Alu        | Aluminium. Available also with low friction plastic. | Made to order. Contact us for further information. |
| 1 Bent Side             | -                                                    | Made to order. Contact u