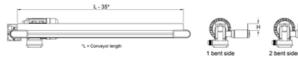

## **Conveyor Guides**

Conveyor guides are ideal for diverting, accumulating or guiding goods. We have several solutions, examples include bent plates and additional adjustable guide profiles.

Dimensions in mm.



# Adjustable Side Support





#### **Bent Sides**



#### Adjustable Side Support



### **Conveyor Guides**

### Side Support Alu





#### Adjustable Side Support



# Side Support Alu



#### Bent sides



#### **General Data**

| Designation             | Material                                             | Remark                                             |
|-------------------------|------------------------------------------------------|----------------------------------------------------|
| Adjustable Side Support | -                                                    | Made to order. Contact us for further information. |
| Side Support Alu        | Aluminium. Available also with low friction plastic. | Made to order. Contact us for further information. |
| 1 Bent Side             | -                                                    | Made to order. Contact us for further information. |
| 2 Bent Sides            | -                                                    | Made to orde