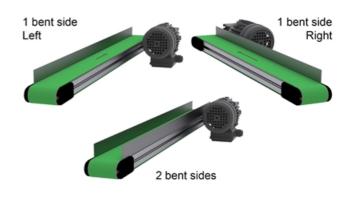

## **Conveyor Guides**

Conveyor guides are ideal for diverting, accumulating or guiding goods. We have several solutions, examples include bent plates and additional adjustable guide profiles.

Dimensions in mm.



# Adjustable Side Support





#### **Bent Sides**



#### Adjustable Side Support



### **Conveyor Guides**

### Side Support Alu





#### Adjustable Side Support



# Side Support Alu



#### Bent sides



#### **General Data**

| Designation             | Material                                             | Remark                                             |
|-------------------------|------------------------------------------------------|----------------------------------------------------|
| Adjustable Side Support | -                                                    | Made to order. Contact us for further information. |
| Side Support Alu        | Aluminium. Available also with low friction plastic. | Made to order. Contact us for further information. |
| 1 Bent Side             | -                                                    | Made to order. Contact us for further information. |
| 2 Bent Sides