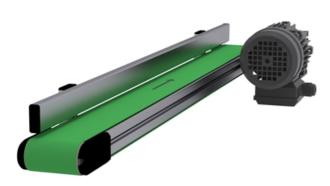

## **Conveyor Guides**

Conveyor guides are ideal for diverting, accumulating or guiding goods. We have several solutions, examples include bent plates and additional adjustable guide profiles.

Dimensions in mm.



# Adjustable Side Support





#### **Bent Sides**



#### Adjustable Side Support



### **Conveyor Guides**

### Side Support Alu





#### Adjustable Side Support



# Side Support Alu



#### Bent sides



#### **General Data**

| Designation             | Material                                             | Remark                                             |
|-------------------------|------------------------------------------------------|----------------------------------------------------|
| Adjustable Side Support | -                                                    | Made to order. Contact us for further information. |
| Side Support Alu        | Aluminium. Available also with low friction plastic. | Made to order. Contact us for further information. |
| 1 Bent Side             | -                                                    | Made to order. Contact us for further information. |
| 2 Bent Sides