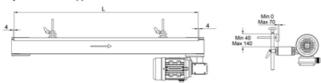

## **Conveyor Guides**

Conveyor guides are ideal for diverting, accumulating or guiding goods. We have several solutions, examples include bent plates and additional adjustable guide profiles.

Dimensions in mm.