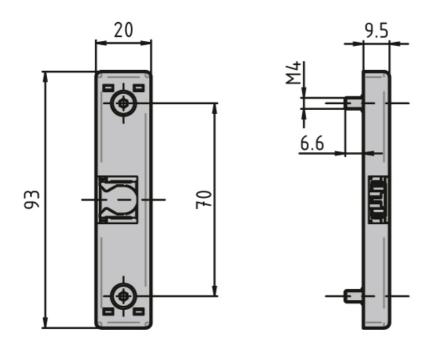

## **Door Latch**

Low-profile door latch for use in the gap of swing doors. Its low height allows you to narrow down the door gap to 12 mm. The door latch snaps onto the head of a M6 cheese head screw (DIN912) which screws into a slot nut and, together with the slot nut, into the bottom of the opposite slot.

Match slots 6.

Material: Door latch; Die-cast zinc Cover plate: Black plastic (PA)

**System:** 30 - Slot 6; 40 - Slot 8 **Type:** Door Latches & Interlocks