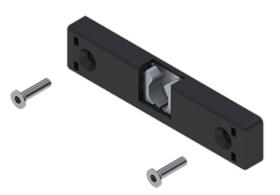

## **Door Latch**

Low-profile door latch for use in the gap of swing doors. Its low height allows you to narrow down the door gap to 12 mm. The door latch snaps onto the head of a M6 cheese head screw (DIN912) which screws into a slot nut and, together with the slot nut, into the bottom of the opposite slot.

Match slots 6.

Material: Door latch; Die-cast zinc Cover plate: Black plastic (PA)

**System:** 30 - Slot 6; 40 - Slot 8 **Type:** Door Latches & Interlocks

## **General Data**

| Designation | Description                |
|-------------|----------------------------|
| PZ5059      | Door latch and cover plate |

Rollco AB • Box 22234 • 250 24 Helsingborg • Sverige Tel. +46 42 15 00 40 • info@rollco.se • org.nr 556574-0353 Every care has been taken to ensure the accuracy of the information in this document, but we take no liability for any errors or omissions. We reserve the right to make changes without prior notice.