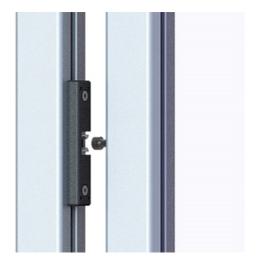

## **Door Latch**

Low-profile door latch for use in the gap of swing doors. Its low height allows you to narrow down the door gap to 12 mm. The door latch snaps onto the head of a M6 cheese head screw (DIN912) which screws into a slot nut and, together with the slot nut, into the bottom of the opposite slot.