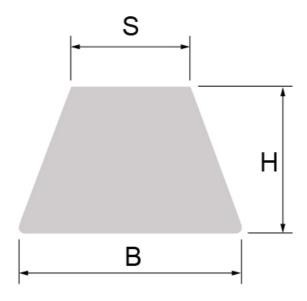

## **General Data**

| Designation | Code | Material | В  | н | S |
|-------------|------|----------|----|---|---|
| K6          | 1    | TPU      | 6  | 4 | 4 |
| Kn8         | 2    | TPU      | 8  | 5 | 5 |
| Kn10        | 3    | TPU      | 10 | 6 | 6 |

| Designation | Weight (kg/m) | Ø       |
|-------------|---------------|---------|
| K6          | 0.03          | Min. 40 |
| Kn8         | 0.04          | Min. 40 |
| Kn10        | 0.06          | Min. 40 |