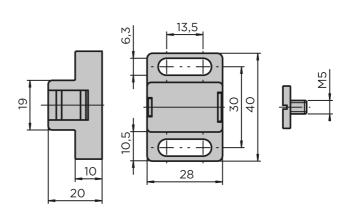

## **Magnetic Catch**

Easy closing of sliding and swing doors. Adapts to the thickness of surface elements.

Mount Slot 5: by M4 × 5 screw (DIN921), galvanised steel Mount Slot 8: by M5 × 6 screw (DIN921), galvanised steel

**Material:** Black plastic (PA), fibreglass-reinforced **System:** 40 - Slot 8; 30 - Slot 6; 20 - Slot 5

Type: Door Latches & Interlocks