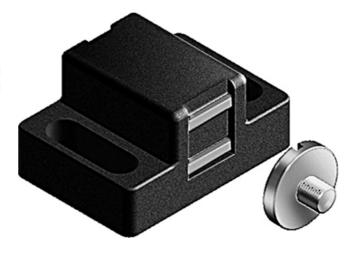

## **Magnetic Catch**

Easy closing of sliding and swing doors. Adapts to the thickness of surface elements.

Mount Slot 5: by M4 × 5 screw (DIN921), galvanised steel Mount Slot 8: by M5 × 6 screw (DIN921), galvanised steel

**Material:** Black plastic (PA), fibreglass-reinforced **System:** 40 - Slot 8; 30 - Slot 6; 20 - Slot 5

Type: Door Latches & Interlocks