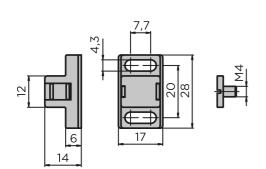

## **Magnetic Catch**

Easy closing of sliding and swing doors. Adapts to the thickness of surface elements.

Mount Slot 5: by M4 × 5 screw (DIN921), galvanised steel Mount Slot 8: by M5 × 6 screw (DIN921), galvanised steel

**Material:** Black plastic (PA), fibreglass-reinforced **System:** 40 - Slot 8; 30 - Slot 6; 20 - Slot 5

Type: Door Latches & Interlocks