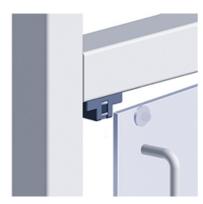

## **Magnetic Catch**

Easy closing of sliding and swing doors. Adapts to the thickness of surface elements.

Mount Slot 5: by M4 × 5 screw (DIN921), galvanised steel Mount Slot 8: by M5 × 6 screw (DIN921), galvanised steel