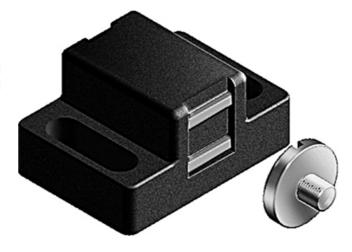

## **Magnetic Catch**

Easy closing of sliding and swing doors. Adapts to the thickness of surface elements.

Mount Slot 5: by M4 × 5 screw (DIN921), galvanised steel Mount Slot 8: by M5 × 6 screw (DIN921), galvanised steel

**Material:** Black plastic (PA), fibreglass-reinforced **System:** 40 - Slot 8; 30 - Slot 6; 20 - Slot 5

Type: Door Latches & Interlocks