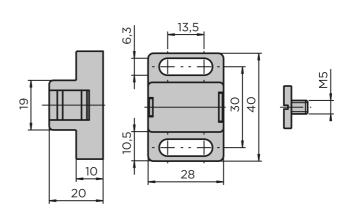

## **Magnetic Catch**

Easy closing of sliding and swing doors. Adapts to the thickness of surface elements.

Mount Slot 5: by M4 × 5 screw (DIN921), galvanised steel Mount Slot 8: by M5 × 6 screw (DIN921), galvanised steel

**Material:** Black plastic (PA), fibreglass-reinforced **System:** 40 - Slot 8; 30 - Slot 6; 20 - Slot 5

Type: Door Latches & Interlocks