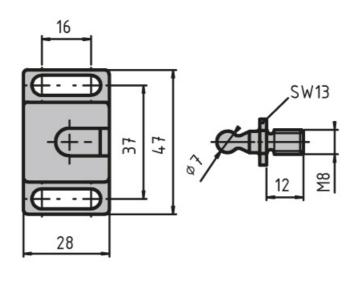

## **Ball Catch**

Quick acting door opener; adapts to the surface element

thickness.

Mount: By M6 screw Material: Black plastic (PA)

System: 40 - Slot 8; 30 - Slot 6; 20 - Slot 5

Type: Door Latches & Interlocks

## **General Data**

| Designation | Description           | Retaining screw           | Locking force (N) |
|-------------|-----------------------|---------------------------|-------------------|
| PZ1615      | Light-duty ball catch | M8 × 12, Galvanised steel | ~ 40              |
| PZ5052      | Light-duty ball catch | M8 × 12, Stainless steel  | ~ 40              |
| PZ5053      | Heavy-duty ball catch | M8 × 12, Stainless steel  | ~ 50              |
| PZ5054      | Heavy-duty ball catch | M8 × 12, Galvanised steel | ~ 50              |
| PZ5055      | Ball catch spacer     | -                         | -                 |