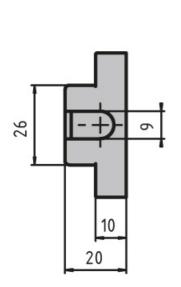

## **Ball Catch**

Quick acting door opener; adapts to the surface element

thickness.

Mount: By M6 screw Material: Black plastic (PA)

System: 40 - Slot 8; 30 - Slot 6; 20 - Slot 5

Type: Door Latches & Interlocks

## **General Data**

| Designation | Description           | Retaining screw           | Locking force (N) |
|-------------|-----------------------|---------------------------|-------------------|
| PZ1615      | Light-duty ball catch | M8 × 12, Galvanised steel | ~ 40              |
| PZ5052      | Light-duty ball catch | M8 × 12, Stainless steel  | ~ 40              |
| PZ5053      | Heavy-duty ball catch | M8 × 12, Stainless steel  | ~ 50              |
| PZ5054      | Heavy-duty ball catch | M8 × 12, Galvanised steel | ~ 50              |
| PZ5055      | Ball catch spacer     | -                         | -                 |