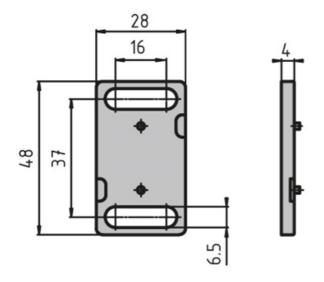

## **Ball Catch**

Quick acting door opener; adapts to the surface element

thickness.

Mount: By M6 screw Material: Black plastic (PA)

System: 40 - Slot 8; 30 - Slot 6; 20 - Slot 5

Type: Door Latches & Interlocks

## **General Data**

| Designation | Description           | Retaining screw           | Locking force (N) |
|-------------|-----------------------|---------------------------|-------------------|
| PZ1615      | Light-duty ball catch | M8 × 12, Galvanised steel | ~ 40              |
| PZ5052      | Light-duty ball catch | M8 × 12, Stainless steel  | ~ 40              |
| PZ5053      | Heavy-duty ball catch | M8 × 12, Stainless steel  | ~ 50              |
| PZ5054      | Heavy-duty ball catch | M8 × 12, Galvanised steel | ~ 50              |
| PZ5055      | Ball catch spacer     | -                         | -                 |