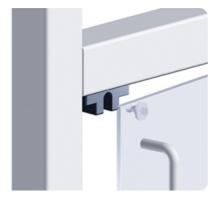

## **Ball Catch**

Quick acting door opener; adapts to the surface element

thickness.

Mount: By M6 screw Material: Black plastic (PA)

System: 40 - Slot 8; 30 - Slot 6; 20 - Slot 5

Type: Door Latches & Interlocks