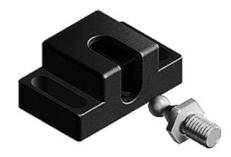

## **Ball Catch**

Quick acting door opener; adapts to the surface element

thickness.

Mount: By M6 screw Material: Black plastic (PA)

System: 40 - Slot 8; 30 - Slot 6; 20 - Slot 5

Type: Door Latches & Interlocks