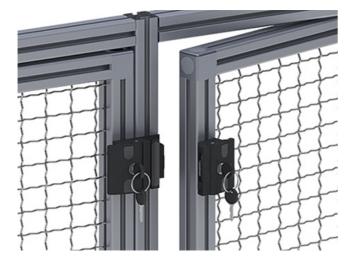

## **Compact Double Door Lock**

Easily and reliably locks doors and flaps. Installs without mechanical means; secured against disassembly when closed.

Selective access by using a single post.

With separate slot fasteners for slot 8 and slot 10

Material: Die-cast aluminium

front

Surface: Black powder coated Mount: By M6 cheese head or fillister head screw at the

Alike lock = identical keys for all locks. Individual = separate key for every lock.