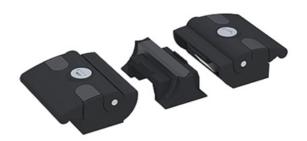

## **Compact Double Door Lock**

Easily and reliably locks doors and flaps. Installs without mechanical means; secured against disassembly when closed.

Selective access by using a single post.

With separate slot fasteners for slot 8 and slot 10

Material: Die-cast aluminium

front

Surface: Black powder coated Mount: By M6 cheese head or fillister head screw at the

Alike lock = identical keys for all locks. Individual = separate key for every lock.

## **General Data**

| Designation | Description              | Weight (g) | Lock       |
|-------------|--------------------------|------------|------------|
| PZ5041      | Compact double door lock | 448        | Alike      |
| PZ5042      | Compact double door lock | 448        | Individual |