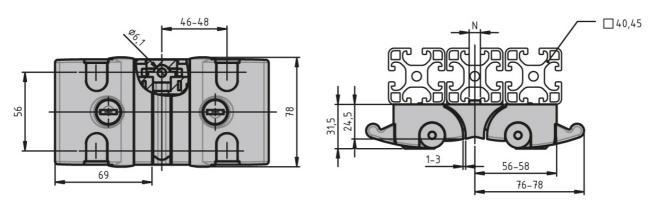

Material: Die-cast aluminium

front

Surface: Black powder coated Mount: By M6 cheese head or fillister head screw at the

Alike lock = identical keys for all locks. Individual = separate key for every lock.

**System:** 40 - Slot 8; 30 - Slot 6 **Type:** Door Latches & Interlocks