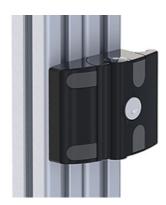

## **Compact Door Lock**

Easily and reliably locks doors and flaps.

Installs without drilling or other mechanical means.

Secured against disassembly when closed.

Material: Die-cast aluminium Surface: Black powder coated

Extras: Upon request, the door locks are available with

aluminium coloured powder coat. **System:** 30 - Slot 6; 40 - Slot 8

System: 30 - Slot 6; 40 - Slot 8

Type: Door Latches & Interlocks