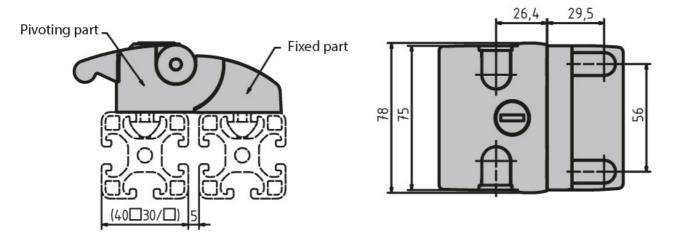

Extras: Upon request, the door locks are available with

aluminium coloured powder coat. **System:** 30 - Slot 6; 40 - Slot 8

System: 30 - Slot 6; 40 - Slot 8

Type: Door Latches & Interlocks