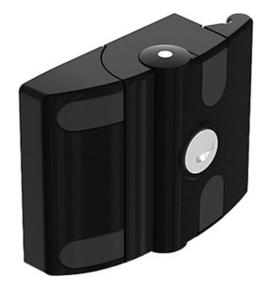

## **Compact Door Lock**

Easily and reliably locks doors and flaps.

Installs without drilling or other mechanical means.

Secured against disassembly when closed.

Material: Die-cast aluminium Surface: Black powder coated

Extras: Upon request, the door locks are available with

aluminium coloured powder coat. **System:** 30 - Slot 6; 40 - Slot 8

System: 30 - Slot 6; 40 - Slot 8

Type: Door Latches & Interlocks

## **General Data**

| Designation | Description                          |
|-------------|--------------------------------------|
| PZ1633      | Keyed alike compact door lock        |
| PZ5040      | Individually keyed compact door lock |