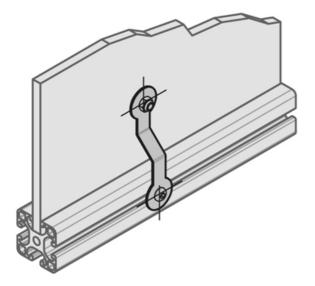

## **Earthing Strap**

Creates a conductive link between surface elements and brace profiles.

Material: Stainless strip steel

Package includes: 1× M6 × 20 fillister head screw (DIN7380), galvanised, 1× M6 × 12 fillister head screw (DIN7380), galvanised

System: 40 - Slot 8; 30 - Slot 6; 20 - Slot 5 Type: Fixing Blocks/Fastening Elements

Rollco AB • Box 22234 • 250 24 Helsingborg • Sverige Tel. +46 42 15 00 40 • info@rollco.se • org.nr 556574-0353 Every care has been taken to ensure the accuracy of the information in this document, but we take no liability for any errors or omissions. We reserve the right to make changes without prior notice.