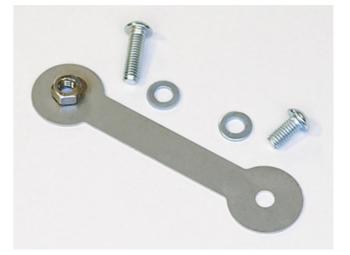

## **Earthing Strap**

Creates a conductive link between surface elements and brace profiles.

Material: Stainless strip steel

Package includes: 1× M6 × 20 fillister head screw (DIN7380), galvanised, 1× M6 × 12 fillister head screw (DIN7380), galvanised

## **General Data**

| Designation | Description                       |
|-------------|-----------------------------------|
| PZ5070      | Earthing strap with welded-on nut |

Rollco AB • Box 22234 • 250 24 Helsingborg • Sverige Tel. +46 42 15 00 40 • info@rollco.se • org.nr 556574-0353 Every care has been taken to ensure the accuracy of the information in this document, but we take no liability for any errors or omissions. We reserve the right to make changes without prior notice.