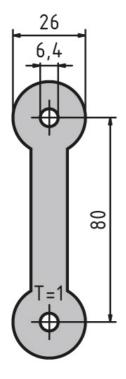

## **General Data**

| Designation | Description                       |
|-------------|-----------------------------------|
| PZ5070      | Earthing strap with welded-on nut |

Rollco AB • Box 22234 • 250 24 Helsingborg • Sverige Tel. +46 42 15 00 40 • info@rollco.se • org.nr 556574-0353 Every care has been taken to ensure the accuracy of the information in this document, but we take no liability for any errors or omissions. We reserve the right to make changes without prior notice.