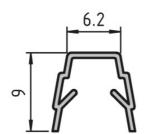

## **Cover and Lining Profiles**

For covering slots and lining surface elements. Clearance-free installation of surface elements up to 6 mm thick along the slot.

Cables are firmly buried in the slot. Material: Plastic (PP & TPE)

## **General Data**

| Designation | Description                                        | System      | ESD | L2        | Length |
|-------------|----------------------------------------------------|-------------|-----|-----------|--------|
| PZ4070      | Cover and lining<br>profile, black<br>RAL9005      | 20 - Slot 5 | -   | L1 + 10   | 2000   |
| PA1214      | Cover and lining<br>profile, black<br>RAL9005      | 20 - Slot 5 | Yes | L1 + 10   | 2000   |
| PZ4065      | Cover and lining profile, natural                  | 20 - Slot 5 | -   | L1 + 10   | 2000   |
| PZ3075      | Cover and lining<br>profile, black<br>RAL9005      | 30 - Slot 6 | -   | L1 + 17.5 | 2000   |
| PA1215      | Cover and lining<br>profile, black<br>RAL9005      | 30 - Slot 6 | Yes | L1 + 17.5 | 2000   |
| PA5116      | Cover and lining<br>profile, light grey<br>RAL7035 | 30 - Slot 6 | -   | L1 + 17.5 | 2000   |
| PZ3076      | Cover and lining profile, natural                  | 30 - Slot 6 | -   | L1 + 17.5 | 2000   |