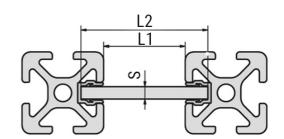

## **General Data**

| Designation | Description                                        | System      | ESD | L2        | Length |
|-------------|----------------------------------------------------|-------------|-----|-----------|--------|
| PZ4070      | Cover and lining<br>profile, black<br>RAL9005      | 20 - Slot 5 | -   | L1 + 10   | 2000   |
| PA1214      | Cover and lining<br>profile, black<br>RAL9005      | 20 - Slot 5 | Yes | L1 + 10   | 2000   |
| PZ4065      | Cover and lining profile, natural                  | 20 - Slot 5 | -   | L1 + 10   | 2000   |
| PZ3075      | Cover and lining<br>profile, black<br>RAL9005      | 30 - Slot 6 | -   | L1 + 17.5 | 2000   |
| PA1215      | Cover and lining<br>profile, black<br>RAL9005      | 30 - Slot 6 | Yes | L1 + 17.5 | 2000   |
| PA5116      | Cover and lining<br>profile, light grey<br>RAL7035 | 30 - Slot 6 | -   | L1 + 17.5 | 2000   |
| PZ3076      | Cover and lining profile, natural                  | 30 - Slot 6 | -   | L1 + 17.5 | 2000   |

| Designation | s   |
|-------------|-----|
| PZ4070      | 2-3 |
| PA1214      | 2-3 |
| PZ4065      | 2-3 |
| PZ3075      | 2-4 |
| PA1215      | 2-4 |
| PA5116      | 2-4 |
| PZ3076      | 2-4 |