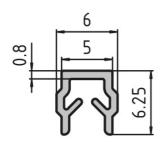

## **Cover and Lining Profiles**

For covering slots and lining surface elements. Clearance-free installation of surface elements up to 6 mm thick along the slot.

Cables are firmly buried in the slot. Material: Plastic (PP & TPE)

## **General Data**

| Designation | Description                                        | System      | ESD | L2        | Length |
|-------------|----------------------------------------------------|-------------|-----|-----------|--------|
| PZ4070      | Cover and lining<br>profile, black<br>RAL9005      | 20 - Slot 5 | -   | L1 + 10   | 2000   |
| PA1214      | Cover and lining<br>profile, black<br>RAL9005      | 20 - Slot 5 | Yes | L1 + 10   | 2000   |
| PZ4065      | Cover and lining profile, natural                  | 20 - Slot 5 | -   | L1 + 10   | 2000   |
| PZ3075      | Cover and lining<br>profile, black<br>RAL9005      | 30 - Slot 6 | -   | L1 + 17.5 | 2000   |
| PA1215      | Cover and lining<br>profile, black<br>RAL9005      | 30 - Slot 6 | Yes | L1 + 17.5 | 2000   |
| PA5116      | Cover and lining<br>profile, light grey<br>RAL7035 | 30 - Slot 6 | -   | L1 + 17.5 | 2000   |
| PZ3076      | Cover and lining profile, natural                  | 30 - Slot 6 | -   | L1 + 17.5 | 2000   |