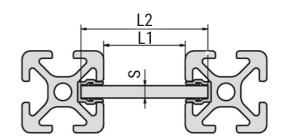

## **General Data**

Nut 5

| Designation | Description                                        | System      | ESD | L2        | Length |
|-------------|----------------------------------------------------|-------------|-----|-----------|--------|
| PZ4070      | Cover and lining<br>profile, black<br>RAL9005      | 20 - Slot 5 | -   | L1 + 10   | 2000   |
| PA1214      | Cover and lining<br>profile, black<br>RAL9005      | 20 - Slot 5 | Yes | L1 + 10   | 2000   |
| PZ4065      | Cover and lining profile, natural                  | 20 - Slot 5 | -   | L1 + 10   | 2000   |
| PZ3075      | Cover and lining<br>profile, black<br>RAL9005      | 30 - Slot 6 | -   | L1 + 17.5 | 2000   |
| PA1215      | Cover and lining<br>profile, black<br>RAL9005      | 30 - Slot 6 | Yes | L1 + 17.5 | 2000   |
| PA5116      | Cover and lining<br>profile, light grey<br>RAL7035 | 30 - Slot 6 | -   | L1 + 17.5 | 2000   |
| PZ3076      | Cover and lining profile, natural                  | 30 - Slot 6 | -   | L1 + 17.5 | 2000   |

| Designation | S   |
|-------------|-----|
| PZ4070      | 2-3 |
| PA1214      | 2-3 |
| PZ4065      | 2-3 |
| PZ3075      | 2-4 |
| PA1215      | 2-4 |
| PA5116      | 2-4 |
| PZ3076      | 2-4 |