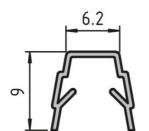

## **General Data**

Nut 5

| Designation | Description                                        | System      | ESD | L2        | Length |
|-------------|----------------------------------------------------|-------------|-----|-----------|--------|
| PZ4070      | Cover and lining<br>profile, black<br>RAL9005      | 20 - Slot 5 | -   | L1 + 10   | 2000   |
| PA1214      | Cover and lining<br>profile, black<br>RAL9005      | 20 - Slot 5 | Yes | L1 + 10   | 2000   |
| PZ4065      | Cover and lining profile, natural                  | 20 - Slot 5 | -   | L1 + 10   | 2000   |
| PZ3075      | Cover and lining<br>profile, black<br>RAL9005      | 30 - Slot 6 | -   | L1 + 17.5 | 2000   |
| PA1215      | Cover and lining<br>profile, black<br>RAL9005      | 30 - Slot 6 | Yes | L1 + 17.5 | 2000   |
| PA5116      | Cover and lining<br>profile, light grey<br>RAL7035 | 30 - Slot 6 | -   | L1 + 17.5 | 2000   |
| PZ3076      | Cover and lining profile, natural                  | 30 - Slot 6 | -   | L1 + 17.5 | 2000   |