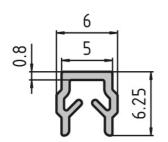

## **General Data**

Nut 5

| Designation | Description                                        | System      | ESD | L2        | Length |
|-------------|----------------------------------------------------|-------------|-----|-----------|--------|
| PZ4070      | Cover and lining<br>profile, black<br>RAL9005      | 20 - Slot 5 | -   | L1 + 10   | 2000   |
| PA1214      | Cover and lining<br>profile, black<br>RAL9005      | 20 - Slot 5 | Yes | L1 + 10   | 2000   |
| PZ4065      | Cover and lining profile, natural                  | 20 - Slot 5 | -   | L1 + 10   | 2000   |
| PZ3075      | Cover and lining<br>profile, black<br>RAL9005      | 30 - Slot 6 | -   | L1 + 17.5 | 2000   |
| PA1215      | Cover and lining<br>profile, black<br>RAL9005      | 30 - Slot 6 | Yes | L1 + 17.5 | 2000   |
| PA5116      | Cover and lining<br>profile, light grey<br>RAL7035 | 30 - Slot 6 | -   | L1 + 17.5 | 2000   |
| PZ3076      | Cover and lining profile, natural                  | 30 - Slot 6 | -   | L1 + 17.5 | 2000   |