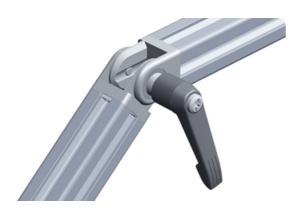

## Joint 30

Joint with adjustable friction. Creates an articulated link between two profiles or surface elements; use the screw to infinitely vary the joint's friction resistance or to fasten the joint at a defined position.

## **General Data**

| Designation | Description                  | System      | Material                         |
|-------------|------------------------------|-------------|----------------------------------|
| PZ3200      | Joint 30                     | 30 - Slot 6 | Aluminium coloured die-cast zinc |
| PZ3205      | Joint 30 with clamping lever | 30 - Slot 6 | Aluminium coloured die-cast zinc |