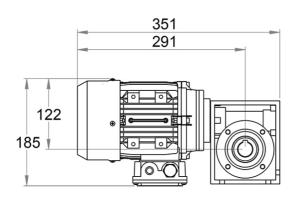

OLLCO LINEAR SOLUTIONS YOUR WAY

### **Motors for BF80**

This is a selection of standard motors available for our BF80 series.

We can customise the drive shaft to accommodate many different motors and gear choices. Please contact Rollco for more information.

Dimensions in mm.

#### NOTE!

Other motors and frequency converters are available on request. Individual motors are not tested. Motors and gears are not assembled to the unit.





Rollco AB • Box 22234 • 250 24 Helsingborg • Sverige Tel. +46 42 15 00 40 • info@rollco.se • org.nr 556574-0353 Every care has been taken to ensure the accuracy of the information in this document, but we take no liability for any errors or omissions. We reserve the right to make changes without prior notice.

### **General Data**

## MS71/SB050 (BF80)





| Designation | Voltage (V) | Power (kW) | Frequency (Hz) | Current (A) | Speed (rpm) |
|-------------|-------------|------------|----------------|-------------|-------------|
| MS71A-4     | 230/400     | 0.25       | 50             | 1.46 / 0.84 | 1350        |
| MS71B-4     | 230/400     | 0.37       | 50             | 1.93 / 1.11 | 1370        |
| MS80A-4     | 230/400     | 0.55       | 50             | 2.75 / 1.58 | 1370        |
| MS63B-4     | 230/400     | 0.18       | 50             | 1.1 / 0.63  | 1365        |

| Designation | Protection Class | Code |
|-------------|------------------|------|
| MS71A-4     | IP55             | 5    |
| MS71B-4     | IP55             | 6    |
| MS80A-4     | IP55             | 7    |
| MS63B-4     | IP55             | 8    |

Rollco AB • Bo