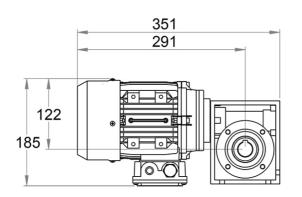

OLLCO LINEAR SOLUTIONS YOUR WAY

### **Motors for BF80**

This is a selection of standard motors available for our BF80 series.

We can customise the drive shaft to accommodate many different motors and gear choices. Please contact Rollco for more information.

Dimensions in mm.

#### NOTE!

Other motors and frequency converters are available on request. Individual motors are not tested. Motors and gears are not assembled to the unit.





Rollco AB • Box 22234 • 250 24 Helsingborg • Sverige Tel. +46 42 15 00 40 • info@rollco.se • org.nr 556574-0353 Every care has been taken to ensure the accuracy of the information in this document, but we take no liability for any errors or omissions. We reserve the right to make changes without prior notice.

### **General Data**

## MS71/SB050 (BF80)





| Designation | Voltage (V) | Power (kW) | Frequency (Hz) | Current (A) | Speed (rpm) |
|-------------|-------------|------------|----------------|-------------|-------------|
| MS71A-4     | 230/400     | 0.25       | 50             | 1.46 / 0.84 | 1350        |
| MS71B-4     | 230/400     | 0.37       | 50             | 1.93 / 1.11 | 1370        |
| MS80A-4     | 230/400     | 0.55       | 50             | 2.75 / 1.58 | 1370        |
| MS63B-4     | 230/400     | 0.18       | 50             | 1.1 / 0.63  | 1365        |

| Designation | Protection Class | Code |
|-------------|------------------|------|
| MS71A-4     | IP55             | 5    |
| MS71B-4     | IP55             | 6    |
| MS80A-4     | IP55             | 7    |
| MS63B-4     | IP55             | 8    |

Rollco AB • Bo