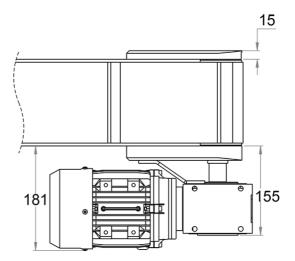

LCO LINEAR SOLUTIONS YOUR WAY

### **Motors for BF80**

This is a selection of standard motors available for our BF80 series.

We can customise the drive shaft to accommodate many different motors and gear choices. Please contact Rollco for more information.

Dimensions in mm.

#### NOTE!

Other motors and frequency converters are available on request. Individual motors are not tested. Motors and gears are not assembled to the unit.





Rollco AB • Box 22234 • 250 24 Helsingborg • Sverige Tel. +46 42 15 00 40 • info@rollco.se • org.nr 556574-0353 Every care has been taken to ensure the accuracy of the information in this document, but we take no liability for any errors or omissions. We reserve the right to make changes without prior notice.

### **General Data**

## MS71/SB050 (BF80)





| Designation | Voltage (V) | Power (kW) | Frequency (Hz) | Current (A) | Speed (rpm) |
|-------------|-------------|------------|----------------|-------------|-------------|
| MS71A-4     | 230/400     | 0.25       | 50             | 1.46 / 0.84 | 1350        |
| MS71B-4     | 230/400     | 0.37       | 50             | 1.93 / 1.11 | 1370        |
| MS80A-4     | 230/400     | 0.55       | 50             | 2.75 / 1.58 | 1370        |
| MS63B-4     | 230/400     | 0.18       | 50             | 1.1 / 0.63  | 1365        |

| Designation | Protection Class | Code |
|-------------|------------------|------|
| MS71A-4     | IP55             | 5    |
| MS71B-4     | IP55             | 6    |
| MS80A-4     | IP55             | 7    |
| MS63B-4     | IP55             | 8    |

Rollco AB • Box