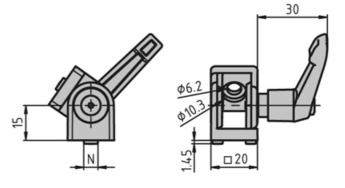

## Joint 20

Joint with adjustable friction. Creates an articulated link between two profiles or surface elements; use the screw to infinitely vary the joint's friction resistance or to fasten the joint at a defined position.

## **General Data**

| Designation | Description                  | System      | Material                                 |
|-------------|------------------------------|-------------|------------------------------------------|
| PZ4160      | Joint 20                     | 20 - Slot 5 | Aluminium coloured die-cast<br>aluminium |
| PZ4161      | Joint 20 with clamping lever | 20 - Slot 5 | Aluminium coloured die-cast<br>aluminium |