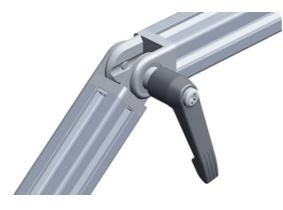

## **General Data**

| Designation | Description                  | System      | Material                                 |
|-------------|------------------------------|-------------|------------------------------------------|
| PZ4160      | Joint 20                     | 20 - Slot 5 | Aluminium coloured die-cast<br>aluminium |
| PZ4161      | Joint 20 with clamping lever | 20 - Slot 5 | Aluminium coloured die-cast<br>aluminium |