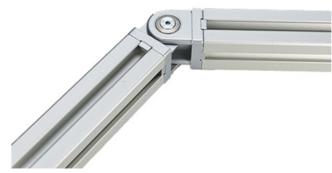

## Joint 20

Joint with adjustable friction. Creates an articulated link between two profiles or surface elements; use the screw to infinitely vary the joint's friction resistance or to fasten the joint at a defined position.

## **General Data**

| Designation | Description                  | System      | Material                                 |
|-------------|------------------------------|-------------|------------------------------------------|
| PZ4160      | Joint 20                     | 20 - Slot 5 | Aluminium coloured die-cast<br>aluminium |
| PZ4161      | Joint 20 with clamping lever | 20 - Slot 5 | Aluminium coloured die-cast<br>aluminium |