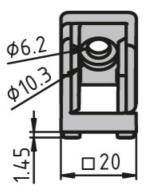

## **General Data**

| Designation | Description                  | System      | Material                                 |
|-------------|------------------------------|-------------|------------------------------------------|
| PZ4160      | Joint 20                     | 20 - Slot 5 | Aluminium coloured die-cast<br>aluminium |
| PZ4161      | Joint 20 with clamping lever | 20 - Slot 5 | Aluminium coloured die-cast<br>aluminium |