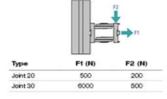

## Joint 20

Joint with adjustable friction. Creates an articulated link between two profiles or surface elements; use the screw to infinitely vary the joint's friction resistance or to fasten the joint at a defined position.

Note: On-site mount.

System: 20 - Slot 5 Type: Joints







Joint lo



Rollco AB • Box 22234 • 250 24 Helsingborg • Sverige Tel. +46 42 15 00 40 • info@rollco.se • org.nr 556574-0353 Every care has been taken to ensure the accuracy of the information in this document, but we take no liability for any errors or omissions. We reserve the right to make changes without prior notice.

Page 1 of 2

## **General Data**





| Designation | Description                  | System      | Material                                 |
|-------------|------------------------------|-------------|------------------------------------------|
| PZ4160      | Joint 20                     | 20 - Slot 5 | Aluminium coloured die-cast<br>aluminium |
| PZ4161      | Joint 20 with clamping lever | 20 - Slot 5 | Aluminium coloured die-cast<br>aluminium |

Rollco AB • Box 22234 • 250 24