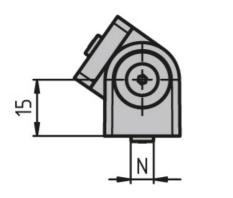

## Joint 20

Joint with adjustable friction. Creates an articulated link between two profiles or surface elements; use the screw to infinitely vary the joint's friction resistance or to fasten the joint at a defined position.

Note: On-site mount.

System: 20 - Slot 5 Type: Joints

Joint lo

Rollco AB • Box 22234 • 250 24 Helsingborg • Sverige Tel. +46 42 15 00 40 • info@rollco.se • org.nr 556574-0353 Every care has been taken to ensure the accuracy of the information in this document, but we take no liability for any errors or omissions. We reserve the right to make changes without prior notice.