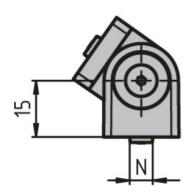

Joint 20

Joint with adjustable friction. Creates an articulated link between two profiles or surface elements; use the screw to infinitely vary the joint's friction resistance or to fasten the joint at a defined position.

Note: On-site mount. **System:** 20 - Slot 5

Type: Joints