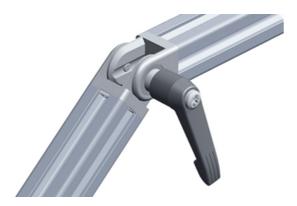

## **General Data**

| Designation | Description                  | System      | Material                              |
|-------------|------------------------------|-------------|---------------------------------------|
| PZ4160      | Joint 20                     | 20 - Slot 5 | Aluminium coloured die-cast aluminium |
| PZ4161      | Joint 20 with clamping lever | 20 - Slot 5 | Aluminium coloured die-cast aluminium |