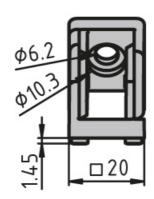

Joint 20

Joint with adjustable friction. Creates an articulated link between two profiles or surface elements; use the screw to infinitely vary the joint's friction resistance or to fasten the joint at a defined position.

Note: On-site mount. **System:** 20 - Slot 5

Type: Joints

## **General Data**

| Designation | Description                  | System      | Material                              |
|-------------|------------------------------|-------------|---------------------------------------|
| PZ4160      | Joint 20                     | 20 - Slot 5 | Aluminium coloured die-cast aluminium |
| PZ4161      | Joint 20 with clamping lever | 20 - Slot 5 | Aluminium coloured die-cast aluminium |