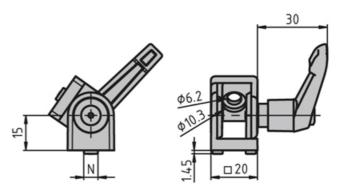

## **General Data**

| Designation | Description                  | System      | Material                              |
|-------------|------------------------------|-------------|---------------------------------------|
| PZ4160      | Joint 20                     | 20 - Slot 5 | Aluminium coloured die-cast aluminium |
| PZ4161      | Joint 20 with clamping lever | 20 - Slot 5 | Aluminium coloured die-cast aluminium |