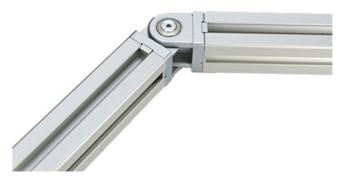

Joint 20

Joint with adjustable friction. Creates an articulated link between two profiles or surface elements; use the screw to infinitely vary the joint's friction resistance or to fasten the joint at a defined position.

## **General Data**

| Designation | Description                  | System      | Material                              |
|-------------|------------------------------|-------------|---------------------------------------|
| PZ4160      | Joint 20                     | 20 - Slot 5 | Aluminium coloured die-cast aluminium |
| PZ4161      | Joint 20 with clamping lever | 20 - Slot 5 | Aluminium coloured die-cast aluminium |