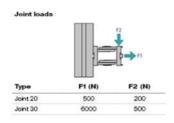

Joint 20

Joint with adjustable friction. Creates an articulated link between two profiles or surface elements; use the screw to infinitely vary the joint's friction resistance or to fasten the joint at a defined position.

Note: On-site mount. **System:** 20 - Slot 5

Type: Joints









## **General Data**





| Designation | Description                  | System      | Material                              |
|-------------|------------------------------|-------------|---------------------------------------|
| PZ4160      | Joint 20                     | 20 - Slot 5 | Aluminium coloured die-cast aluminium |
| PZ4161      | Joint 20 with clamping lever | 20 - Slot 5 | Aluminium coloured die-cast aluminium |