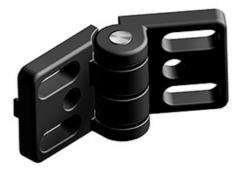

## **Die-Cast Zinc Hinge with Oblong Holes, No Unhinging**

Directly links to frameless surface elements and, by creating an articulated link between two profiles, allows surfaces with frames to connect to the base frame. No unhinging.

Material: Wing: Die-cast zinc with a black powder coat; Pin: Stainless steel

On-site mount

Note: Use a notched slot nut to ensure that the connection is ESD-ready.

System: 30 - Slot 6 Type: Hinges