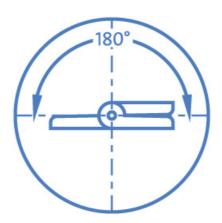

## **Die-Cast Zinc Hinge with Oblong Holes, No Unhinging**

Directly links to frameless surface elements and, by creating an articulated link between two profiles, allows surfaces with frames to connect to the base frame. No unhinging.