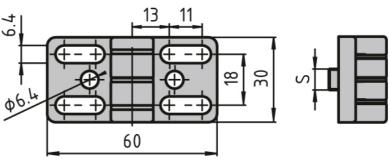

## **General Data**

| Designation | Description | System      | FAmax (N) | FRmax (N) |
|-------------|-------------|-------------|-----------|-----------|
| PZ3230      | Hinge 30    | 30 - Slot 6 | 250       | 1000      |
| PZ5114      | Hinge 30    | 30 - Slot 6 | 350       | 1000      |