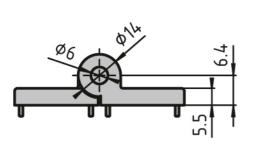

## **General Data**

| Designation | Description | System      | FAmax (N) | FRmax (N) |
|-------------|-------------|-------------|-----------|-----------|
| PZ3230      | Hinge 30    | 30 - Slot 6 | 250       | 1000      |
| PZ5114      | Hinge 30    | 30 - Slot 6 | 350       | 1000      |