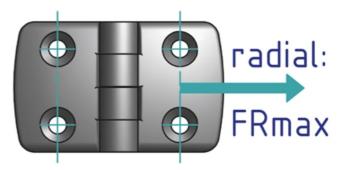

## **General Data**

| Designation | Description | System      | FAmax (N) | FRmax (N) |
|-------------|-------------|-------------|-----------|-----------|
| PZ3230      | Hinge 30    | 30 - Slot 6 | 250       | 1000      |
| PZ5114      | Hinge 30    | 30 - Slot 6 | 350       | 1000      |