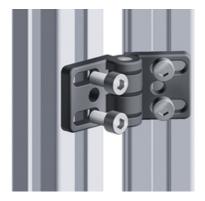

Material: Wing: Die-cast zinc with a black powder coat; Pin: Stainless steel

On-site mount

Note: Use a notched slot nut to ensure that the connection is ESD-ready.

System: 30 - Slot 6 Type: Hinges