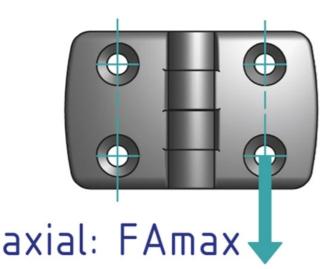

## **General Data**

| Designation | Description | System      | FAmax (N) | FRmax (N) |
|-------------|-------------|-------------|-----------|-----------|
| PZ3230      | Hinge 30    | 30 - Slot 6 | 250       | 1000      |
| PZ5114      | Hinge 30    | 30 - Slot 6 | 350       | 1000      |