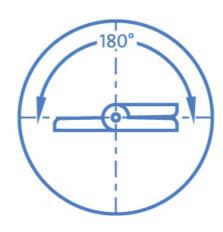

## Die-Cast Zinc Hinge with Oblong Holes, No Unhinging

Directly links to frameless surface elements and, by creating an articulated link between two profiles, allows surfaces with frames to connect to the base frame. No unhinging.