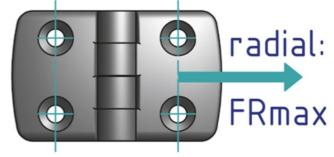

## **General Data**

| Designation | Description | System      | FAmax (N) | FRmax (N) |
|-------------|-------------|-------------|-----------|-----------|
| PZ3230      | Hinge 30    | 30 - Slot 6 | 250       | 1000      |
| PZ5114      | Hinge 30    | 30 - Slot 6 | 350       | 1000      |