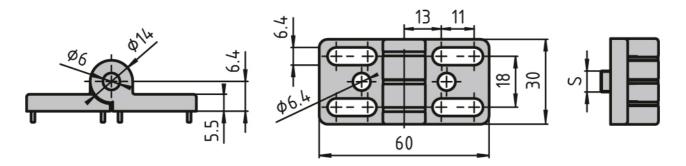

Material: Wing: Die-cast zinc with a black powder coat; Pin:

Stainless steel On-site mount

Note: Use a notched slot nut to ensure that the connection

is ESD-ready.

**System:** 30 - Slot 6 **Type:** Hinges

## **General Data**

| Designation | Description | System      | FAmax (N) | FRmax (N) |
|-------------|-------------|-------------|-----------|-----------|
| PZ3230      | Hinge 30    | 30 - Slot 6 | 250       | 1000      |
| PZ5114      | Hinge 30    | 30 - Slot 6 | 350       | 1000      |