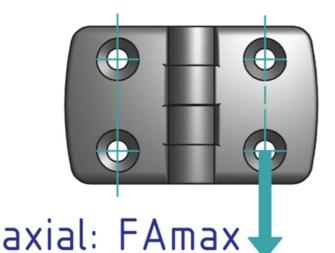

## **General Data**

| Designation | Description | System      | FAmax (N) | FRmax (N) |
|-------------|-------------|-------------|-----------|-----------|
| PZ3230      | Hinge 30    | 30 - Slot 6 | 250       | 1000      |
| PZ5114      | Hinge 30    | 30 - Slot 6 | 350       | 1000      |