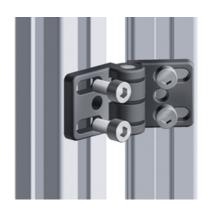

## Die-Cast Zinc Hinge with Oblong Holes, No Unhinging

Directly links to frameless surface elements and, by creating an articulated link between two profiles, allows surfaces with frames to connect to the base frame. No unhinging.

Material: Wing: Die-cast zinc with a black powder coat; Pin:

Stainless steel On-site mount

Note: Use a notched slot nut to ensure that the connection

is ESD-ready.

**System:** 30 - Slot 6 **Type:** Hinges