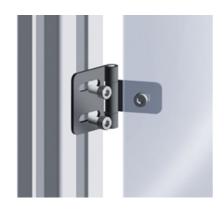

## **Light-Duty Metal Hinge – No Unhinging**

For surface elements and aluminium profiles.

Optional adjustment by the oblong holes make this hinge fit for slot rows 5-8.

Once mounted, the surface element pivots by 180°.