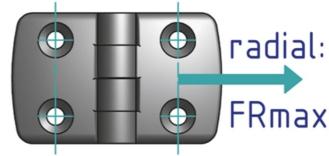

## **General Data**

| Designation | Material                  | FAmax (N) | FRmax (N) |
|-------------|---------------------------|-----------|-----------|
| PZ1555      | Black powder coated steel | 250       | 75        |