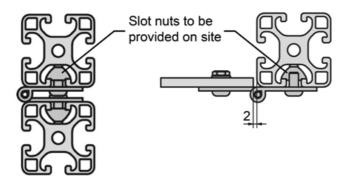

Mounting material included:

3 M5 × 8 screws (ISO 7380),

1 M5 × 16 screw (DIN 903),

1 M5 nut (DIN 934),

1 5.3 washer (DIN 125) - black galvanised (RoHScompliant)

System: 30 - Slot 6; 20 - Slot 5

Type: Hinges