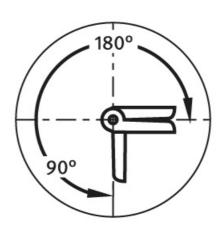

## **Light-Duty Metal Hinge – No Unhinging**

For surface elements and aluminium profiles.

Optional adjustment by the oblong holes make this hinge fit for slot rows 5-8.

Once mounted, the surface element pivots by 180°.