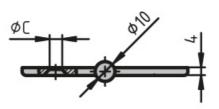

## **General Data**

| Designation | Description                   | Material           | А    | В  | С   |
|-------------|-------------------------------|--------------------|------|----|-----|
| PZ5315      | Internal Hinge Set,<br>Slot 5 | Anodised aluminium | 14.5 | 22 | 5.3 |
| PZ5316      | Internal Hinge Set,<br>Slot 6 | Anodised aluminium | 19.5 | 32 | 6.4 |