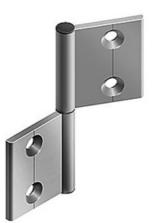

## **Inside Hinge Element**

For surface elements and aluminium profiles. Lets you create your own combination of inside hinges. To build a complete hinge: 2 x wing; 1 x pin, 2 x cap Material: Wing = Anodised aluminium; Pin = Stainless steel On-site mount: by M6 × 10 – M6 × 16 countersunk screw, slot 6 M6.

## **General Data**

| Designation | Description                   | Material           | А    | В  | С   |
|-------------|-------------------------------|--------------------|------|----|-----|
| PZ5315      | Internal Hinge Set,<br>Slot 5 | Anodised aluminium | 14.5 | 22 | 5.3 |
| PZ5316      | Internal Hinge Set,<br>Slot 6 | Anodised aluminium | 19.5 | 32 | 6.4 |