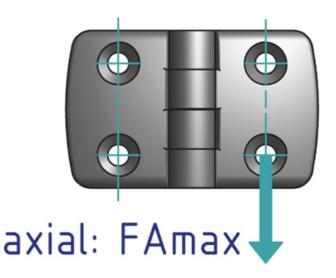

| Designation | ESD | FAmax (N) | FRmax (N) | Wing |
|-------------|-----|-----------|-----------|------|
| PZ5315      | Yes | 150       | 100       | 20   |
| PZ5316      | Yes | 150       | 100       | 30   |